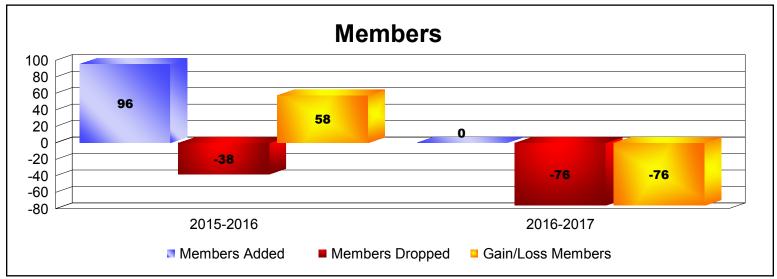

**Disbanded Districts**As of June 2017 Cumulative

| Year      | New<br>Clubs | Dropped<br>Clubs | Gain/<br>Loss<br>Clubs | New<br>Members | Charter<br>Members | Reinstate<br>Members | Transfer<br>Members | Total<br>Member<br>Added | Total<br>Members<br>Dropped | Gain/<br>Loss<br>Members |
|-----------|--------------|------------------|------------------------|----------------|--------------------|----------------------|---------------------|--------------------------|-----------------------------|--------------------------|
| 2015-2016 | 1            | -2               | -1                     | 10             | 67                 | 19                   | 0                   | 96                       | -38                         | 58                       |
| 2016-2017 | 0            | -4               | -4                     | 0              | 0                  | 0                    | 0                   | 0                        | -76                         | -76                      |
| Average   | 1            | -3               | -3                     | 5              | 34                 | 10                   | 0                   | 48                       | -57                         | -9                       |