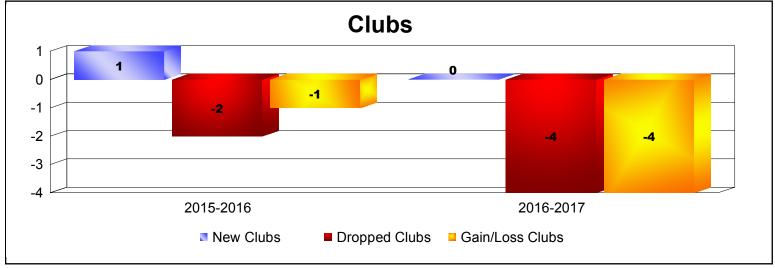

**Disbanded Districts**As of June 2017 Cumulative

| Year      | New<br>Clubs | Dropped<br>Clubs | Gain/<br>Loss<br>Clubs | New<br>Members | Charter<br>Members | Reinstate<br>Members | Transfer<br>Members | Total<br>Member<br>Added | Total<br>Members<br>Dropped | Gain/<br>Loss<br>Members |
|-----------|--------------|------------------|------------------------|----------------|--------------------|----------------------|---------------------|--------------------------|-----------------------------|--------------------------|
| 2015-2016 | 1            | -2               | -1                     | 10             | 67                 | 19                   | 0                   | 96                       | -38                         | 58                       |
| 2016-2017 | 0            | -4               | -4                     | 0              | 0                  | 0                    | 0                   | 0                        | -76                         | -76                      |
| Average   | 1            | -3               | -3                     | 5              | 34                 | 10                   | 0                   | 48                       | -57                         | -9                       |